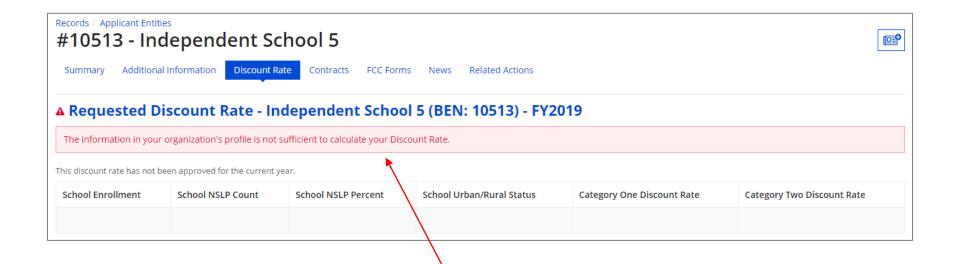

---------------------------|----------------------------|------------------------------|
| Summary Custome           | r Service Modifications | Additional Information | Discount Rate Category Two Budget | Contracts FCC Forms FRN    | Appeals News Related Actions |
|                           | count Rate - Indep      |                        | BEN: 10513) - FY2020              |                            |                              |
| School Enrollment         | School NSLP Count       | School NSLP Percent    | School Urban/Rural Status         | Category One Discount Rate | Category Two Discount Rate   |
| 2500                      | 1900                    | 76%                    | Urban                             | 90%                        | 85%                          |





If you see an error message instead of the discount, there is an issue with the profile information for your school









4 Click on the "..." button and choose the "MANAGE ORGANIZATION" option

5) Fix any issues causing the discount not to calculate



## 6 Return to the "Discount Rate" section for the school and verify that the discount now displays

| Records / Applicant En<br>#10513 - Ir          |                 | dent Sc             | hool 5                 |               |                     |            |                |             |             |                  | <b>[</b> ] |
|------------------------------------------------|-----------------|---------------------|------------------------|---------------|---------------------|------------|----------------|-------------