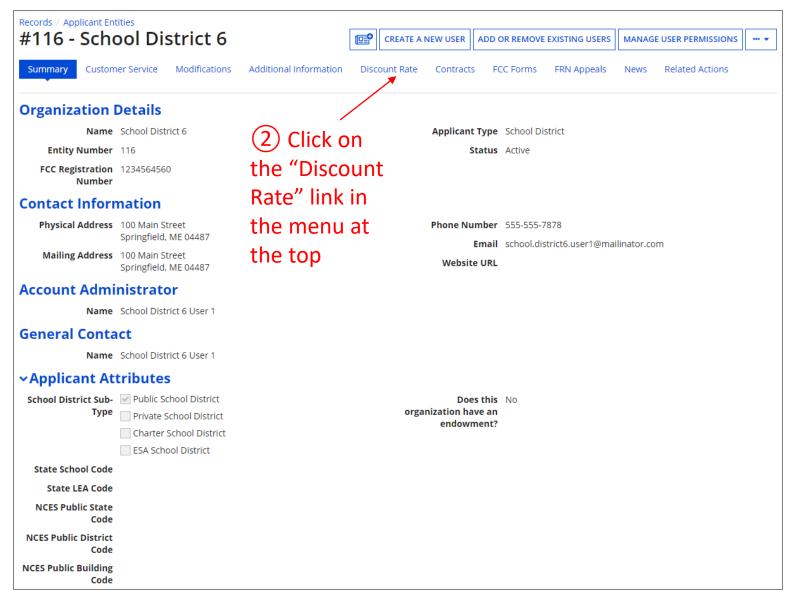

## School Districts: Checking for Discount Rate Errors

| My Applica                        | nt Lanc                        | ling Page   |             |          |                                                                  |                                                                   |                    |             |              |
|-----------------------------------|--------------------------------|-------------|-------------|----------|------------------------------------------------------------------|-------------------------------------------------------------------|--------------------|-------------|--------------|
|                                   | <b>versal Se</b><br>ninistrati |             |             |          | Funding Request Rep<br>FCC Form 500   SPIN<br>Manage Users   Man | Change   Service Su                                               | ubstitution   Hurr | icane Impac | t Designatio |
| Pending Inqui                     |                                |             |             |          |                                                                  |                                                                   |                    |             |              |
| Туре                              | Select a Type                  | o           |             | •        | Application/Request                                              | Enter an Applic                                                   | ation/Request      |             |              |
| Funding Year                      | Select a Fun                   |             |             | •        |                                                                  |                                                                   |                    |             |              |
| Pending COMAD Inquiries           | are not included               | L           |             |          |                                                                  |                                                                   | APPLY              | ' FILTERS   | CLEAR FILTE  |
| Application/Request N             | lumber                         | Nickname    | Inquiry     | Name     | Outreach Type                                                    | Date Sent                                                         | Due Date           | Extn.       | Status       |
| Notification Type<br>Funding Year | Please select a                |             |             | •        | Status 🕜                                                         | <ul> <li>All</li> <li>Generated</li> <li>Not Generated</li> </ul> |                    |             |              |
| Notification                      |                                | Description | Issu        | ued Date | Generated                                                        | Ву                                                                | Generated On       | 1           |              |
|                                   |                                |             |             | No iten  | ns available                                                     |                                                                   |                    |             |              |
| My Entities                       |                                |             |             |          |                                                                  |                                                                   |                    |             |              |
| Entity                            |                                |             | Entity Numb | er       | City                                                             | 5                                                                 | itate              | Zip Code    |              |
| School District 6                 |                                |             | 116         |          | Springfield                                                      | P                                                                 | ИЕ                 | 04487       |              |
| School District 6 Schoo           | l A                            |             | 117         |          | Springfield                                                      | 1                                                                 | ИЕ                 | 04487       |              |
| School District 6 Schoo           | I B                            |             | 118         |          | Springfield                                                      | 1                                                                 | ИЕ                 | 04487       |              |
| School District 6 NIF             |                                |             | 119         |          | Springfield                                                      | P                                                                 | ИЕ                 | 04487       |              |
|                                   |                                |             |             |          |                                                                  |                                                                   |                    |             |              |

 On the Landing Page, scroll to the "My Entities" section and click on the link for your school district

#### The discount rate for the school district displays