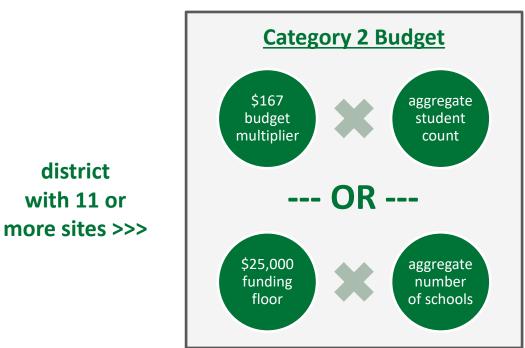

## What data should districts update?

School districts report student counts for two purposes:

- 1. To calculate your district's E-Rate discount percentage → REQUIRED ANNUALLY ←
  - entered on the summary page for each school in your district
- 2. To update data for your district's Category 2 Budget
  - → REQUIRED FIRST YEAR APPLYING FOR C2 +
  - → OPTIONAL SUBSEQUENT YEARS +
  - either entered per school or as an aggregate
    - if your district has 10 or fewer sites: enter C2 data for each school
    - if your district has 11 or more sites: enter C2 data as an aggregated, single number for the entire district
  - you only need to update these student counts once for your 5 Year C2 Budget
    - If you previously entered budget data for the FY2021 FY2025 cycle, you are not required to update it
    - If you wish to if your student data has fluctuated to your benefit, such as an increased student enrollment – you may request to update your district C2 budget data