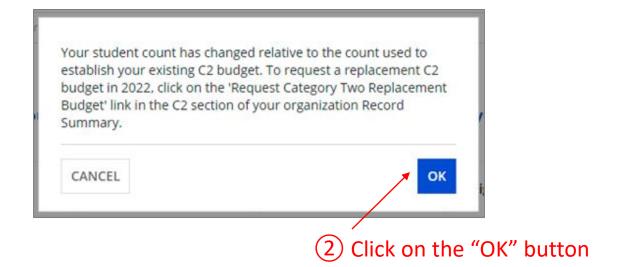

-rights users can update organization details, but only users with full rights permissions will be able to update the C2 budget.

If you fail to submit the request during the Administrative Window, you can also do it via a Receipt Acknowledgment Letter (RAL) after you certify your Form 471, but it is far better to complete this process before the Administrative Window closes.

(1) Complete the steps outlined in the "Independent Schools: Entering Category 2 Enrollment Data in the EPC Profile" section of this guide to modify the C2 budget enrollment number entered in your profile.

Once you click on the "SUBMIT" button, you will see a message describing the next step. At this point you have updated the enrollment number but still need to request a replacement budget based on those numbers.





(3) Go to the school's summary page

(you may already be on this page depending on your last action)

| How to get there:                                              |
|----------------------------------------------------------------|
| 1) Click on the "News" link in the menu at the top of the page |
| 2) Click on the USAC logo to go to your Landing Page           |
| 3) Click on the link for the independent school's name         |

| Records / Applicant En     |                                                       |                        |               |          |                   |                      |                 |          |                  |       |
|----------------------------|-------------------------------------------------------|------------------------|---------