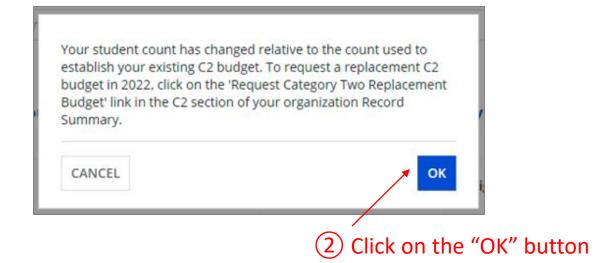

ization details, but only users with full rights permissions will be able to update the C2 budget.

If you fail to submit the request during the Administrative Window, you can also do it via a Receipt Acknowledgment Letter (RAL) after you certify your Form 471, but it is far better to complete this process before the Administrative Window closes.



(1) Complete the steps outlined in the appropriate "School Districts: Entering Category 2 Enrollment Data in the EPC Profile" section of this guide (by school or by aggregate) to modify the C2 budget enrollment numbers entered in your profile.

Once you click on the "SUBMIT" button, you will see a message describing the next step. At this point you have updated the numbers but still need to request a replacement budget based on those numbers.





(3) Go to the school district's summary page

(you may already be on this page depending on your last action)

### *How to get there:*

1) Click on the "News" link in the menu at the top of the page

- 2) Click on the USAC logo to go to your Landing Page
- 3) Click on the link for the school district's name

| ±116 - Scho                | ool District 6                           |                        |               | <b>P</b> | CREATE A NEW USER | ADD OR RE     | MOVE EXISTING  | USERS     | MANAGE USE | R PERMISSIONS |        |
|----------------------------|------------------------------------------|------------------------|---------------|----------|-------------------|---------------|----------------|-----------|------------|---------------|--------|
| Summary Custom