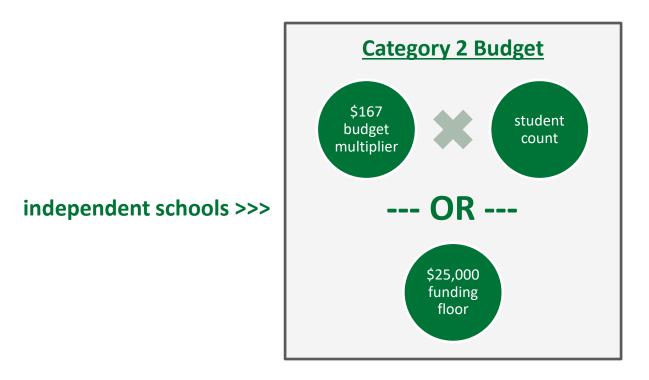

## What data should districts update?

School districts report student counts for two purposes:

- 1. To calculate your district's E-Rate discount percentage → REQUIRED ANNUALLY ←
  - entered on the summary page for each school in your district
- 2. To update data for your district's Category 2 Budget
  - → REQUIRED FIRST YEAR APPLYING FOR C2 +
  - → OPTIONAL SUBSEQUENT YEARS +
  - either entered per school or as an aggregate
    - if your district has 10 or fewer sites: enter C2 data for each school
    - if your district has 11 or more sites: enter C2 data as an aggregated, single number for the entire district
  - you only need to update these student counts once for your 5 Year C2 Budget
    - If you previously entered budget data for the FY2021 FY2025 cycle, you are not required to update it
    - If you wish to if your student data has fluctuated to your benefit, such as an increased student enrollment – you may request to update your district C2 budget data