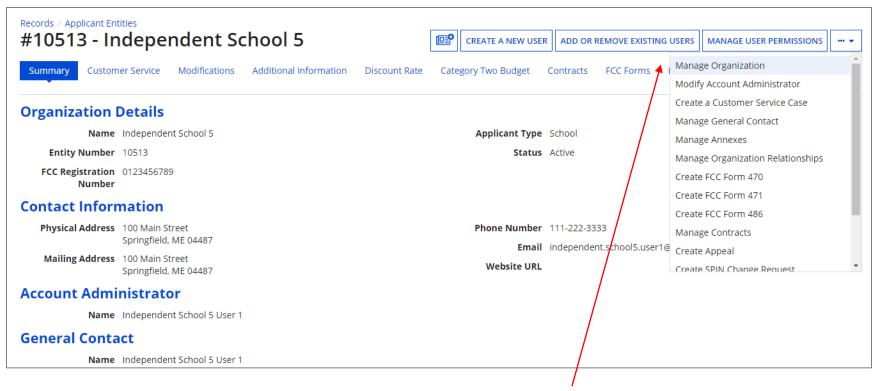

### **Districts: NSLP Data**

| Records / Applicant En<br>#117 - Sch | ool District 6 Sch                                      | A loo               |                                    | •                      | MANAGE ORGANIZATION MANAGE ANNEXES |                |
|--------------------------------------|---------------------------------------------------------|---------------------|------------------------------------|------------------------|------------------------------------|----------------|
| Summary Modifie                      | cations Additional Information                          | Category Two Budget | Contracts FCC Forms News           | Related Actions        | <b>N</b>                           |                |
| Organization                         | Details                                                 |                     |                                    |                        |                                    |                |
| Name                                 | School District 6 School A                              |                     | Applicant Type                     | School                 | (2) Click on the                   | <b>"MANAGE</b> |
| Entity Number                        | 117                                                     |                     | Status                             | Active                 | ORGANIZATION                       |                |
| FCC Registration<br>Number           |                                                         |                     |                                    |                        | to proceed                         | Dutton         |
| Contact Infor                        | mation                                                  |                     |                                    |                        | to proceed                         |                |
| Physical Address                     | 123 South Street                                        |                     | Phone Number                       | 555-555-5556           |                                    |                |
|                                      | Springfield, ME 04487<br>Washington                     |                     | Email                              | school.district6.user1 | @mailinator.com                    |                |
| Mailing Address                      | 123 South Street<br>Springfield, ME 04487<br>Washington |                     | Website URL                        |                        |                                    |                |
| Applicant Info                       | ormation                                                |                     |                                    |                        |                                    |                |
|                                      | Not Found                                               |                     | User-Entered                       |                        |                                    |                |
| Longitude                            | Not Found                                               |                     | Latitude                           |                        |                                    |                |
| Urban/Rural Status                   |                                                         |                     | User-Entered<br>Longitude          |                        |                                    |                |
| School Sub-Type                      | Public School                                           |                     | User-Entered                       | Rural                  |                                    |                |
|                                      | Private School                                          |                     | Urban/Rural Status                 | Karar                  |                                    |                |
|                                      | Pre-K                                                   |                     | Community                          | No                     |                                    |                |
|                                      | Head Start                                              |                     | Eligibility Program<br>(CEP)?      |                        |                                    |                |
|                                      | Adult Education                                         |                     | Alternative Discount               | None                   |                                    |                |
|                                      | Juvenile Justice                                        |                     | Method                             | Hone                   |                                    |                |
|                                      | Dormitory                                               |                     | Does this                          | No                     |                                    |                |
|                                      | Charter School                                          |                     | organization have an<br>endowment? |                        |                                    |                |
|                                      | Tribal School                                           |                     | Number of Full Time                | 400                    |                                    |                |
|                                      | New Construction School                                 |                     | Students                           | 100                    |                                    |                |
|                                      | Swing Space                                             |                     | Total Number of                    | 50                     |                                    |                |
|                                      | Detention Center                                        |                     | Students Eligible for              |                        |                                    |                |
|                                      | General-Use School                                      |                     | National School<br>Lunch Program   |                        |                                    |                |
|                                      | ESA School                                              |                     | (NSLP)                             |                        |                                    |                |
|                                      | BIE                                                     |                     |                                    |                        |                                    | Slide 14       |
|                                      | ESA School District with no Scho                        | ools                |                                    |                        |                                    |                |

| tords / Applicant Entities <b>117 - School District 6 School A</b> Summary Modifications Additional Information Category Two Bud | get Contracts FCC Forn      | ns News Related Actions                               |  |  |
|----------------------------------------------------------------------------------------------------------------------------------|-----------------------------|-------------------------------------------------------|--|--|
| Modify An Organization                                                                                                           |                             |                                                       |  |  |
| Name *                                                                                                                           | Organization Type           | (4) Then scroll down                                  |  |  |
| School District 6 School A                                                                                                       | Applicant                   | the page to the "School                               |  |  |
| Physical Address                                                                                                                 |                             | Information" section                                  |  |  |
| Address Line 1 *                                                                                                                 | Zip Code *                  | mornation section                                     |  |  |
| 123 South Street                                                                                                                 | 04487                       |                                                       |  |  |
| Address Line 2                                                                                                                   | Zip Code Extension          |                                                       |  |  |
| City *                                                                                                                           | Click the button below t    | to get standard USPS address                          |  |  |
| Springfield                                                                                                                      | County *                    |                                                       |  |  |
| State *                                                                                                                          | Other                       | -                                                     |  |  |
| ME                                                                                                                               | •                           | address, city, state, and zip code are correct        |  |  |
|                                                                                                                                  | Please Specify * Washington |                                                       |  |  |
| (3) Select a county if one                                                                                                       |                             | of the county and ensure that it is spelled correctly |  |  |
| is not already listed here                                                                                                       | VERIFY MY ADDRESS           |                                                       |  |  |