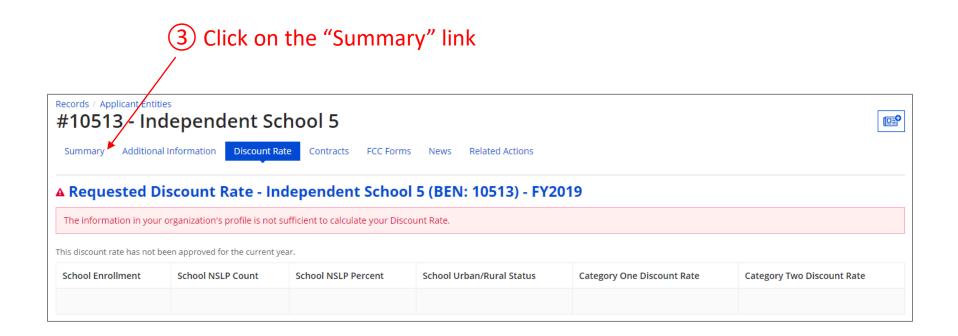

Service Modifications | Additional Information | Discount Rate Category Two Budget | Contracts FCC Forms FRN    | Appeals News Related Actions |
|                           | count Rate - Indep      |                        | BEN: 10513) - FY2020              |                            |                              |
| School Enrollment         | School NSLP Count       | School NSLP Percent    | School Urban/Rural Status         | Category One Discount Rate | Category Two Discount Rate   |
| 2500                      | 1900                    | 76%                    | Urban                             | 90%                        | 85%                          |





If you see an error message instead of the discount, there is an issue with the profile information for your school









4 Click on the "..." button and choose the "MANAGE ORGANIZATION" option

5) Fix any issues causing the discount not to calculate



## 6 Return to the "Discount Rate" section for the school and verify that the discount now displays

| Records / Applicant En<br>#10513 - Ir          |                 | dent Sc             | hool 5                 |               |                     |            |                |             |             |                  | <b>[</b> ] |
|------------------------------------------------|-----------------|---------------------|------------------------|---------------|---------------------|------------|----------------|-------------|-------------|------------------|------------|
| Summary Custom                                 | er Service      | Modi