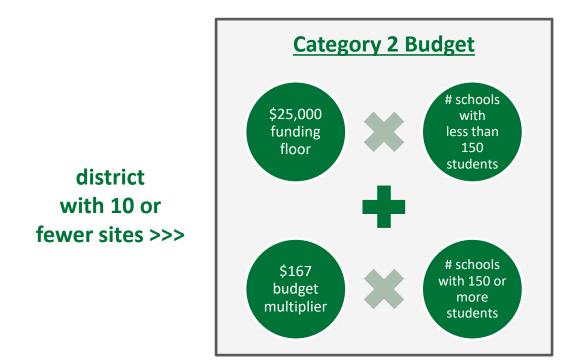

## What data should districts update?

School districts report student counts for two purposes:

- 1. To calculate your district's E-Rate discount percentage → REQUIRED ANNUALLY ←
  - entered on the summary page for each school in your district
- 2. To update data for your district's Category 2 Budget
  - → REQUIRED FIRST YEAR APPLYING FOR C2 +
  - → OPTIONAL SUBSEQUENT YEARS +
  - either entered per school or as an aggregate
    - if your district has 10 or fewer sites: enter C2 data for each school
    - if your district has 11 or more sites: enter C2 data as an aggregated, single number for the entire district
  - you only need to update these student counts once for your 5 Year C2 Budget
    - If you previously entered budget data for the FY2021 FY2025 cycle, you are not required to update it
    - If you wish to if your student data has fluctuated to your benefit, such as an increased student enrollment – you may request to update your district C2 budget data